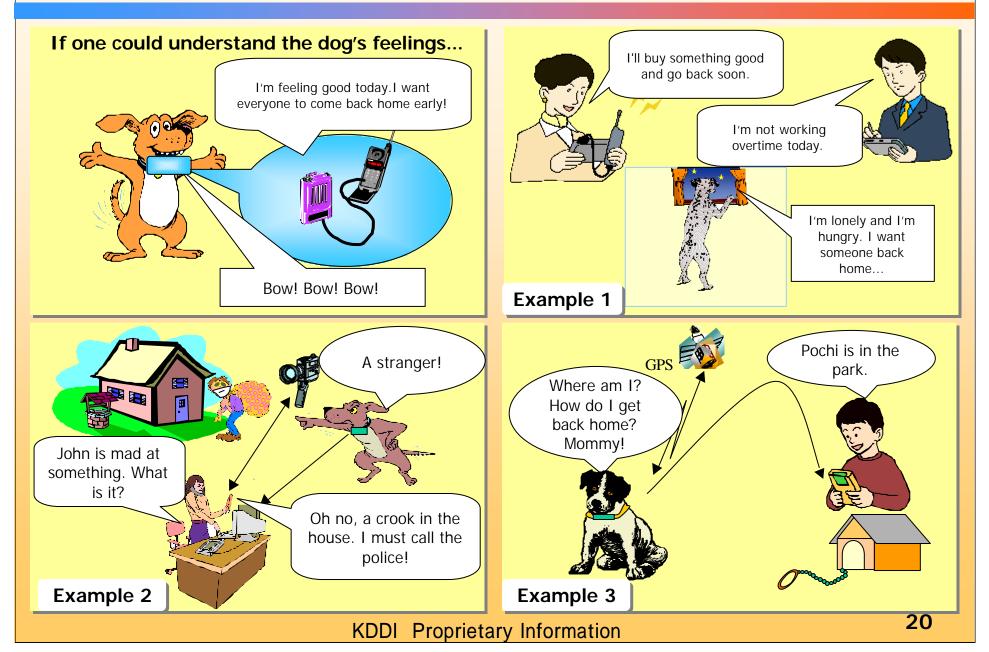

DDI** Proprietary Information

communication



### **Ubiquitous Services**







### Cellular Handsets as a Personal Gateway

Variety of functions are realized through a cellular handset in a ubiquitous gateway





3. Usage Examples of the Mobile Handset in The Future



### **Sending Movie from Abroad!**





#### Send Photo/Movie in place of a postcard!

Photos and movies taken abroad will be able to be sent to other handsets and PCs by attaching the file to the E-mail!



## Future Cultural Exchange Using the Mobile Handset







### School Newspaper Using the GPS Handset







## Aroma Communication (+ Voice Guidance)



by adding "aroma" to the communication, it is more easier to communicate one's feelings and emphasize one's presence





#### **Communications With Animals**







## KDDI's Slogan



# Designing The Future

## The End