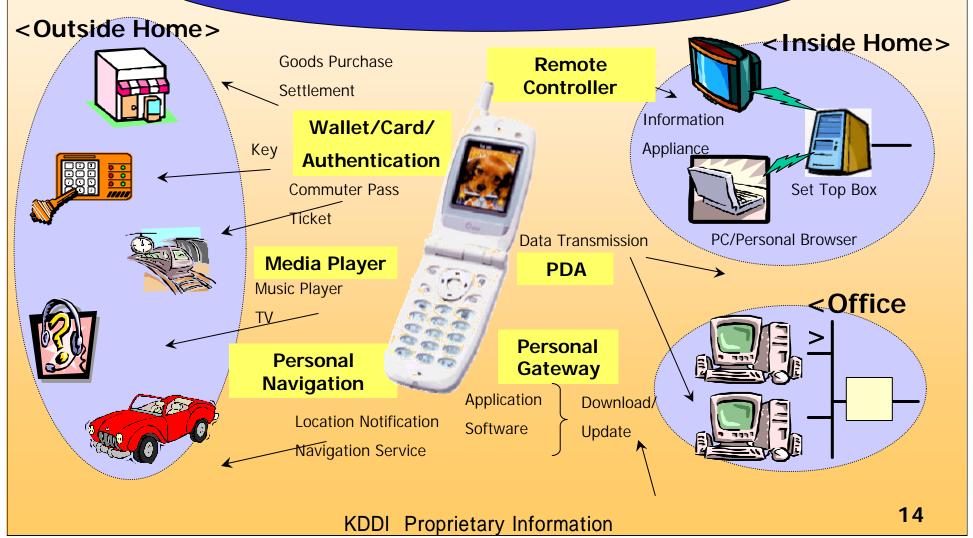

### **Sending Movie from Abroad!**

#### Send Photo/Movie in place of a postcard!

Photos and movies taken abroad will be able to be sent to other handsets and PCs by attaching the file to the E-mail!