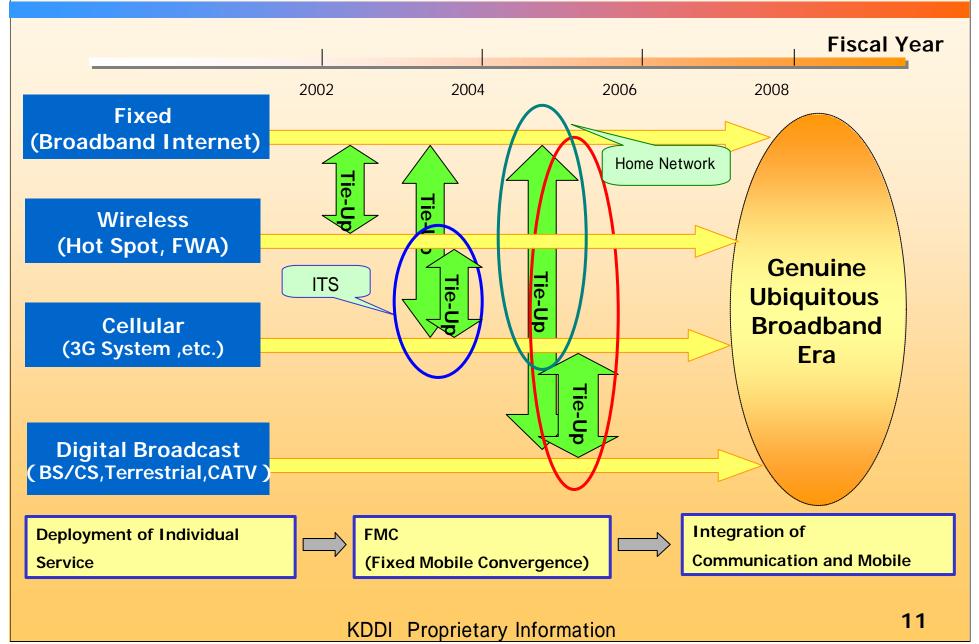

#### Handset as a Substitute For a Wallet

Deployment of the Seamless Service
 of Fixed and Mobile(FMC)
 Collaboration with Communication and Broadcast-

### Roadmap for Providing Seamless Service

### Collaboration of Communication and **Broadcast Through Mobile Handset**

Attachment of the broadcast receiver function

Collaboration

**Broadcast** (Digitalization)

Land digital broadcast S-band broadcast **BS/CS** broadcast AM/FM radio

Communication (faster, multi-function, smaller)

Collaboration

Attachment of the communication module

(Mobile handset, Wireless LAN)

Equipment **KDDI** Proprietary Information

communication