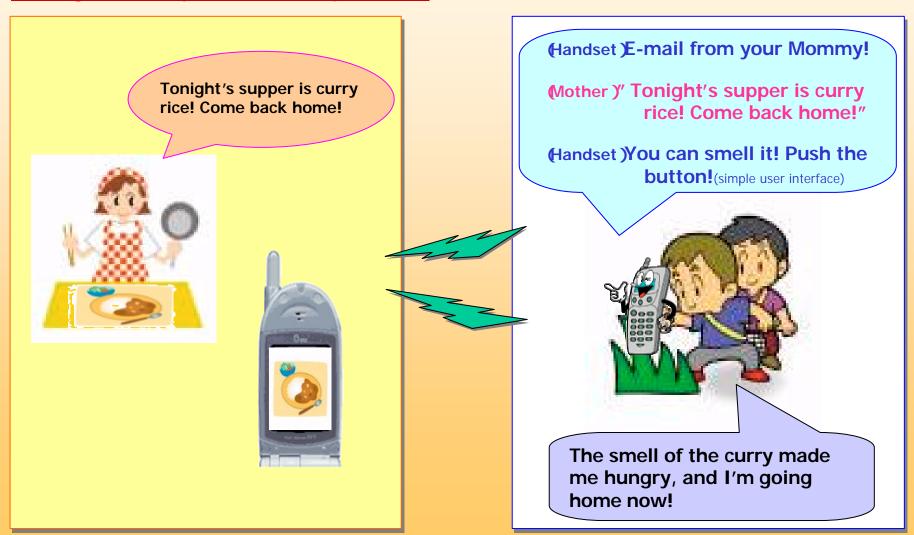

## Aroma Communication (+ Voice Guidance)

by adding "aroma" to the communication, it is more easier to communicate one's feelings and emphasize one's presence