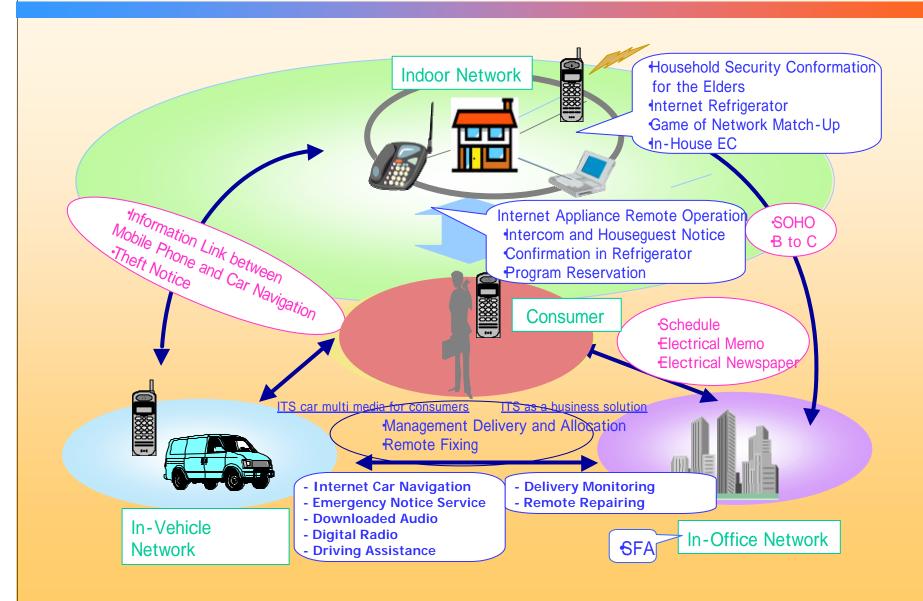

ice from a location information acquirable depending on one's present location





#### **Example**

#### Handset as a Substitute For a Wallet







Deployment of the Seamless Service
 of Fixed and Mobile(FMC)
 Collaboration with Communication and Broadcast-









### Roadmap for Providing Seamless Service





### Collaboration of Communication and **Broadcast Through Mobile Handset**



Attachment of the broadcast receiver function

Collaboration



**Broadcast** (Digitalization)

Land digital broadcast S-band broadcast **BS/CS** broadcast AM/FM radio





Communication (faster, multi-function, smaller)



Collaboration

Attachment of the communication module

(Mobile handset, Wireless LAN)

Equipment **KDDI** Proprietary Information

communication



### **Ubiquitous Services**







### Cellular Handsets as a Personal Gateway

Variety of functions are realized through a cellular handset in a ubiquitous gateway





3. Usage Examples of the Mobile Handset in The Future



### **Sending Movie from Abroad!**





#### Send Photo/Movie in place of a postcard!

Photos and movies taken abroad will be able to be sent to other handsets and PCs by attaching the file to the E-mail!



## Future Cultural Exchange Using the Mobile Handset







### School Newspaper Using the GPS Handset







## Aroma Communication (+ Voice Guidance)



by adding "aroma" to the communication, it is more easier to communicate one's feelings and emphasize one's presence





#### **Communications With Animals**







## KDDI's Slogan



# Designing The Future

## The End