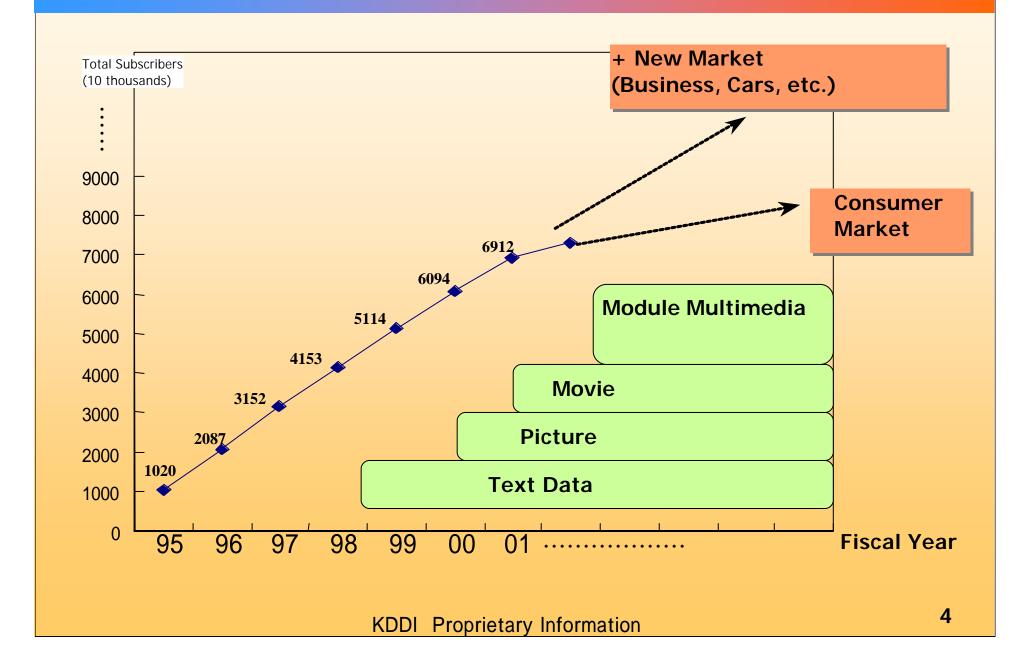

## Macro Trends of the Mobile Handset Market

## Handset Market Trend - From a Growth in Quality