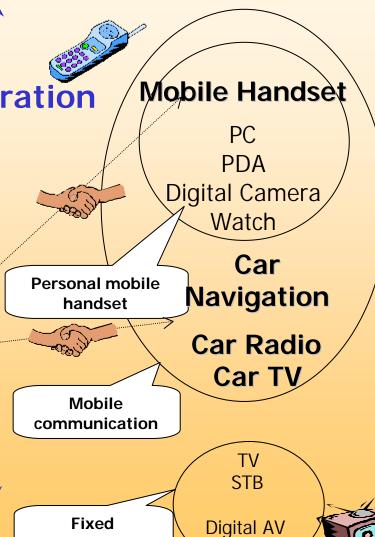

### **Ubiquitous Services**

### Cellular Handsets as a Personal Gateway

Variety of functions are realized through a cellular handset in a ubiquitous gateway

3. Usage Examples of the Mobile Handset in The Future