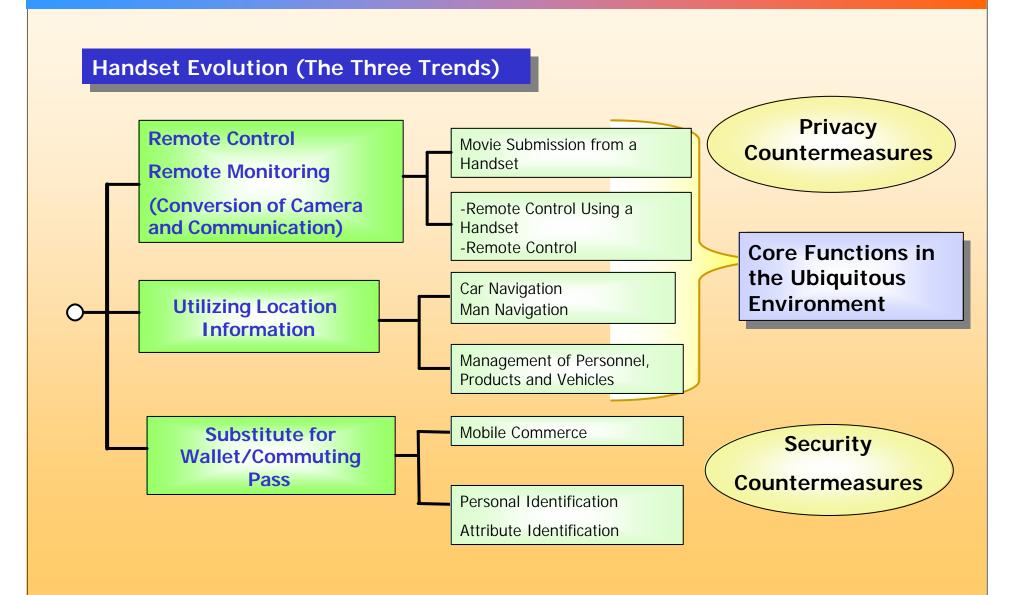

# View on Evolution of Mobile-Phone Usage

March 6th, 2003 Yutaka Yasuda, Dr. Eng.

General Manager
Service Development Department
au Strategic Business Planning Division
KDDI Corporation





## 1. Mobile Communication Service Growing





#### Increase of Mobile Handset Subscribers Accessible to Internet





January, 2003

i-mode: 36.6 million EZweb: 12.0 million J-SKY: 11.7 million



January, 2003 Total: 60.2 million

(Total Mobile Phone

Subscribers: 73.9 million)

**Telecommunications Carriers Association** 



#### Evolution of Data Transmission Rate and Prospect





**KDDI** Proprietary Information



## Macro Trends of the Mobile Handset Market







#### **Internet ITS**







## Handset Market Trend - From a Growth in Quality







#### **Example**

## Fixed Point Camera Image Providing System "ezmonitor"

#### ezmonitor (Trial Service)

- Remote video monitor application using ezmoive
- Uploads an image from a fixed point observation camera
- An ubiquitous monitoring is possible through ezmovie handsets
- Fit for monitoring nurseries, home, pets, offices, etc.



## by KDDI O Interest references Orange Parket Orange Parket Orange Parket

#### **Example**

## Location Base Service Providing Technology

Outdoor, Indoor, Underground...

wherever one may be, an user can receive service from a location information acquirable depending on one's present location





#### **Example**

#### Handset as a Substitute For a Wallet







Deployment of the Seamless Service
 of Fixed and Mobile(FMC)
 Collaboration with Commun