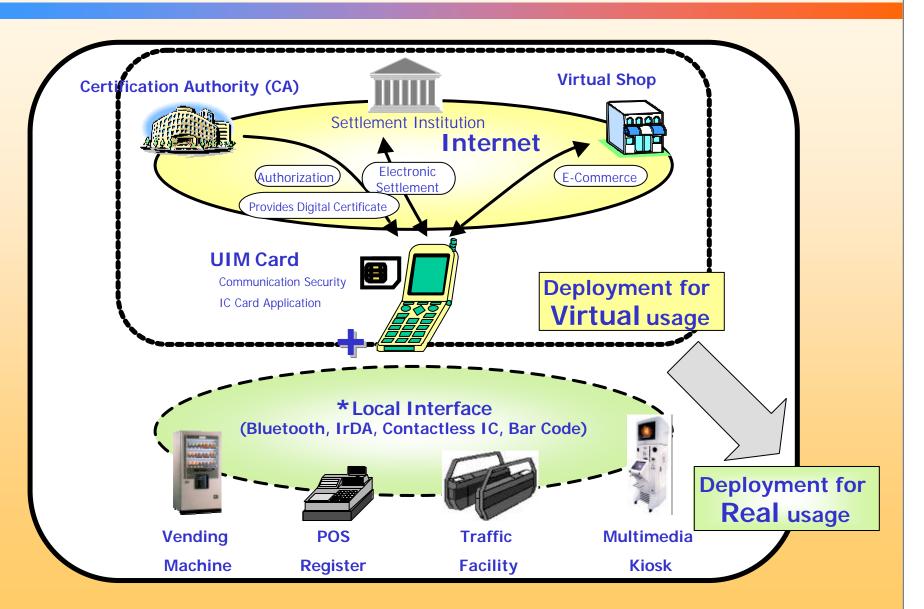

#### Handset as a Substitute For a Wallet

Deployment of the Seamless Service
 of Fixed and Mobile(FMC)
 Collaboration with Communication and Broadcast-