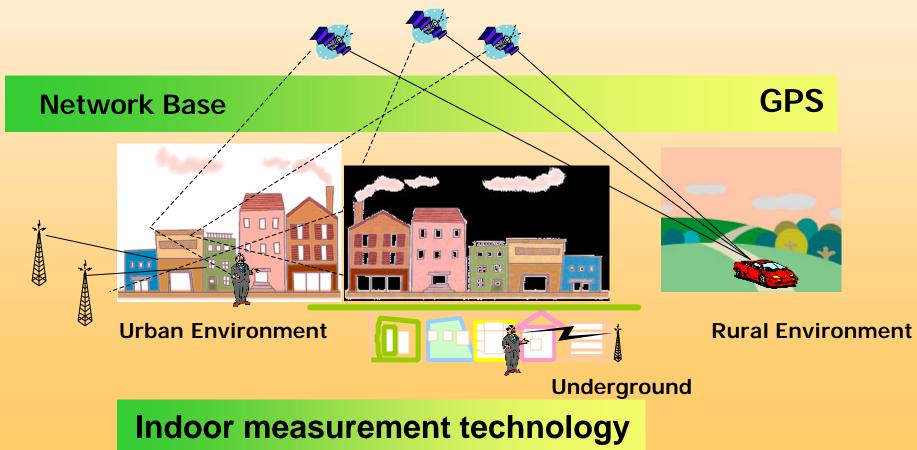

## Location Base Service Providing Technology

Outdoor, Indoor, Underground...

wherever one may be, an user can receive service from a location information acquirable depending on one's present location