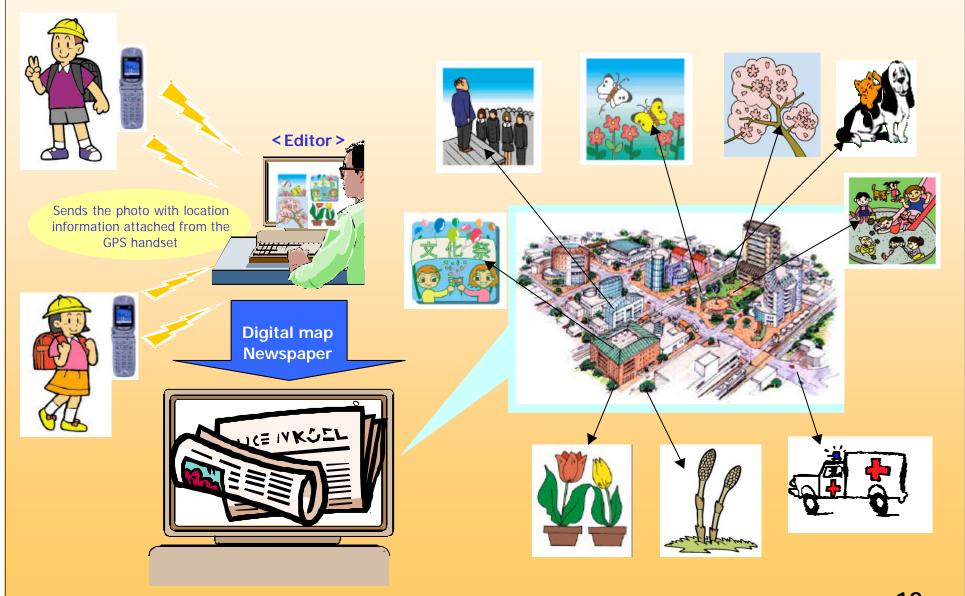

dcast S-band broadcast **BS/CS** broadcast AM/FM radio





Communication (faster, multi-function, smaller)



Collaboration

Attachment of the communication module

(Mobile handset, Wireless LAN)

Equipment **KDDI** Proprietary Information

communication



### **Ubiquitous Services**







### Cellular Handsets as a Personal Gateway

Variety of functions are realized through a cellular handset in a ubiquitous gateway





3. Usage Examples of the Mobile Handset in The Future



### **Sending Movie from Abroad!**





#### Send Photo/Movie in place of a postcard!

Photos and movies taken abroad will be able to be sent to other handsets and PCs by attaching the file to the E-mail!



## Future Cultural Exchange Using the Mobile Handset







### School Newspaper Using the GPS Handset







## Aroma Communication (+ Voice Guidance)



by adding "aroma" to the communication, it is more easier to communicate one's feelings and emphasize one's presence





#### **Communications With Animals**







## KDDI's Slogan



# Designing The Future

## The End