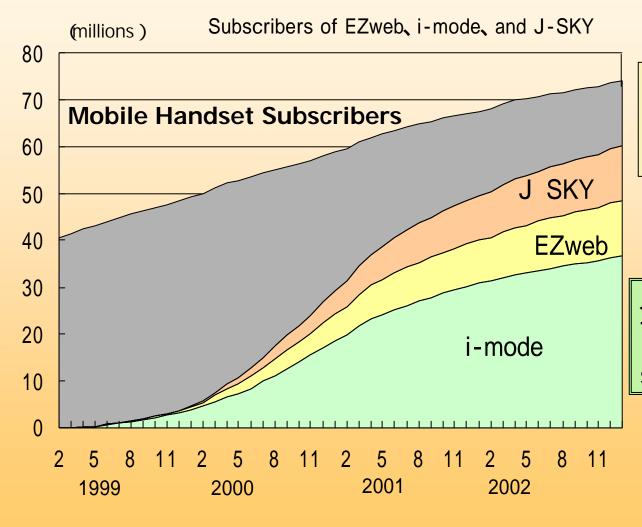

#### Increase of Mobile Handset Subscribers Accessible to Internet

January, 2003

i-mode: 36.6 million EZweb: 12.0 million J-SKY: 11.7 million

January, 2003 Total: 60.2 million

(Total Mobile Phone

Subscribers: 73.9 million)