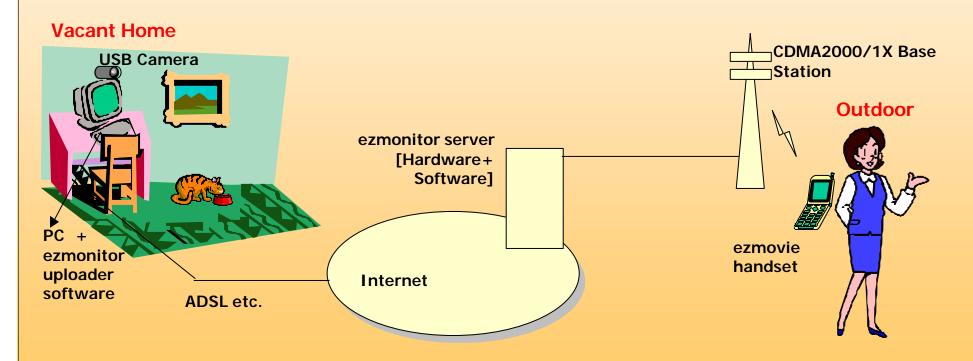

## Fixed Point Camera Image Providing System "ezmonitor"

#### ezmonitor (Trial Service)

- Remote video monitor application using ezmoive
- Uploads an image from a fixed point observation camera
- An ubiquitous monitoring is possible through ezmovie handsets
- Fit for monitoring nurseries, home, pets, offices, etc.